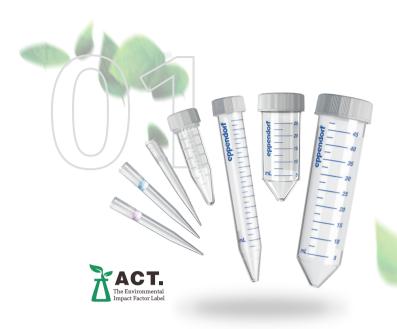

#### Eppendorf epT.I.P.S.<sup>®</sup> and Tubes<sup>®</sup> BioBased

- > Made from at least 90% »bio-circular« renewable-based feedstock (recycled e.g. from food oil wastes and residues).
- > General quality certificates and compliance with standards are available
- > Product-specific and lot-specific purity certificates as well as an ISCC sustainability declaration for Eppendorf consumables biobased.

#### About biobased polymers used for Eppendorf tubes<sup>®</sup>, epT.I.P.S.<sup>®</sup> Pipette Tips and twin.tec<sup>®</sup> PCR plates BioBased

#### To increase the sustainable properties of plastic used for the production of lab consumables, we must make and use plastics more sustainably using recycled and renewable feedstocks.

- > In the biobased polymer production, fossil raw material is replaced with sustainable raw material produced biobased food-oil waste and residues collected from industrial food industry (2<sup>nd</sup> generation renewable feedstock).
- > The renewable feedstocks used to produce the raw materials can be backtraced to the first collection points. The origin of the renewable raw materials from carefully selected suppliers committed to sustainability is assured.
- > The final polymers are sustainability certified by "ISCC PLUS" the leading global certification scheme for manufacturers of biobased polymers and downstream converters.

## eppendorf

| Ordering information                                                                        | Cat. No. |
|---------------------------------------------------------------------------------------------|----------|
| Eppendorf Tubes <sup>®</sup> 5.0 mL BioBased, with screw cap, 200 tubes (2 bags x 100 each) | 17794994 |
| Eppendorf Tubes® 15 mL BioBased, with screw cap, 500 tubes (10 bags x 50 each) 17705004     |          |
| Eppendorf Tubes® 25 mL BioBased, with screw cap, 200 tubes (8 bags x 25 each) 17715004      |          |
| Eppendorf Tubes <sup>®</sup> 50 mL BioBased, with screw cap, 500 tubes (20 bags x 25 each)  | 17725004 |